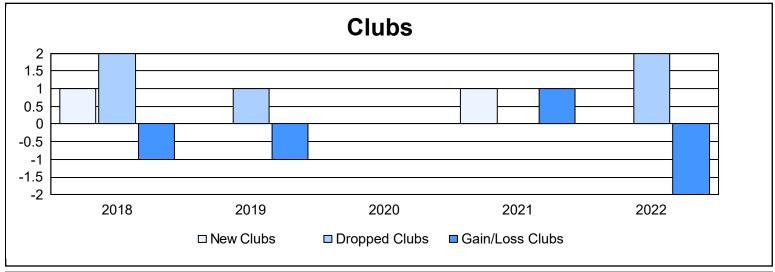

District 5M 6 As of June 2022 Cumulative

| Year      | New<br>Clubs | Dropped<br>Clubs | Gain/<br>Loss<br>Clubs | New<br>Members | Charter<br>Members | Reinstate<br>Members | Transfer<br>Members | Total<br>Member<br>Added | Total<br>Members<br>Dropped | Gain/<br>Loss<br>Members |
|-----------|--------------|------------------|------------------------|----------------|--------------------|----------------------|---------------------|--------------------------|-----------------------------|--------------------------|
| 2017-2018 | 1            | 2                | -1                     | 138            | 27                 | 5                    | 13                  | 183                      | 241                         | -58                      |
| 2018-2019 | 0            | 1                | -1                     | 112            | 6                  | 7                    | 30                  | 155                      | 209                         | -54                      |
| 2019-2020 | 0            | 0                | 0                      | 72             | 0                  | 4                    | 4                   | 80                       | 138                         | -58                      |
| 2020-2021 | 1            | 0                | 1                      | 78             | 18                 | 7                    | 12                  | 115                      | 179                         | -64                      |
| 2021-2022 | 0            | 2                | -2                     | 171            | 1                  | 9                    | 9                   | 190                      | 153                         | 37                       |
| Average   | 0            | 1                | -1                     | 114            | 10                 | 6                    | 14                  | 145                      | 184                         | -39                      |