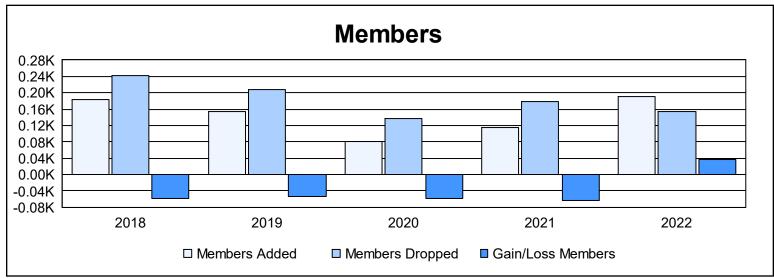

District 5M 6 As of June 2022 Cumulative

| Year      | New<br>Clubs | Dropped<br>Clubs | Gain/<br>Loss<br>Clubs | New<br>Members | Charter<br>Members | Reinstate<br>Members | Transfer<br>Members | Total<br>Member<br>Added | Total<br>Members<br>Dropped | Gain/<br>Loss<br>Members |
|-----------|--------------|------------------|------------------------|----------------|--------------------|----------------------|---------------------|--------------------------|-----------------------------|--------------------------|
| 2017-2018 | 1            | 2                | -1                     | 138            | 27                 | 5                    | 13                  | 183                      | 241                         | -58                      |
| 2018-2019 | 0            | 1                | -1                     | 112            | 6                  | 7                    | 30                  | 155                      | 209                         | -54                      |
| 2019-2020 | 0            | 0                | 0                      | 72             | 0                  | 4                    | 4                   | 80                       | 138                         | -58                      |
| 2020-2021 | 1            | 0                | 1                      | 78             | 18                 | 7                    | 12                  | 115                      | 179                         | -64                      |
| 2021-2022 | 0            | 2                | -2                     | 171            | 1                  | 9                    | 9                   | 190                      | 153                         | 37                       |
| Average   | 0            | 1                | -1                     | 114            | 10                 | 6                    | 14                  | 145                      | 184                         | -39                      |